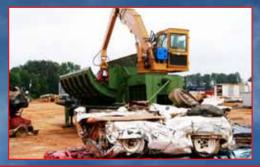

CAR LOGGER/BALER

The Highest Production Car Logger in the World!

## **Production**

**Baling** 12 - 16 Tons per hour

**Logging** 18 - 22 Tons per hour

**Automobile Logging** 

26 - 32 Tons per hour