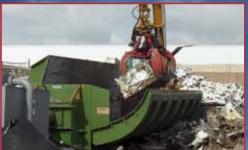

CAR LOGGER/BALER

The Highest Production Car Logger in the World!

## **Production**

**Baling** 12 - 16 Tons per hour

**Logging** 18 - 22 Tons per hour

**Automobile Logging** 

26 - 32 Tons per hour