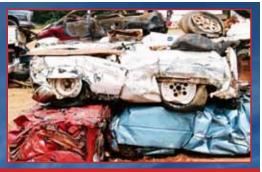

## **RB6000 Specifications**

| Engine:                                    | Cummins 6 Cylinder Turbo Diesel 170 HP Tier III                                                                                                                                                                                   |
|--------------------------------------------|-----------------------------------------------------------------------------------------------------------------------------------------------------------------------------------------------------------------------------------|
| Baler Hydraulics                           | 1 Rexroth Variable Displacement Pump 1 Gear Type Pump Maximum Operating Pressure of 4020 PSI 100% Filtration with 20 Micron Fibers Complete System Relief Protection Automatic Cycles (Baling & Logging) Hydraulic Cooling System |
| Crane Hydraulics                           | Full Functioning, Independent of Baler 1 Rexroth Variable Displacement Pump Continuous Rotation 5000 Lbs Capacity Fully Extended 26' 3" Boom Reach Four Point Orange Peel Grapple on X With Rotator                               |
| Cylinders:                                 | (2) Main Compression<br>(6) Folding Box Rams                                                                                                                                                                                      |
| Cylinder Forces:                           | Main Compression, 170 Tons<br>Folding Box, 6 Cylinders - 90 Tons each, 270 Tons Per Side                                                                                                                                          |
| Folding Box Dimensions<br>Open:<br>Closed: | 19 Ft. 8 ln. X 8 Ft. 6 ln.<br>19 Ft. 8 ln. L X 40 ln. W X 24 ln. H                                                                                                                                                                |
| Bales:                                     | Size - 40 In. X 24 In. X Variable<br>Weight - 850 Lbs. Average                                                                                                                                                                    |
| Logs:                                      | Size - 40 In. X 24 In. X Variable<br>Weight - 1200 - 1400 Lbs. Average                                                                                                                                                            |
| Tank Capacities:                           | Diesel Tank - 80 Gallons<br>Hydraulic Tank - 300 Gallons                                                                                                                                                                          |
| Weight (Approx):                           | 98.000 Lbs.                                                                                                                                                                                                                       |