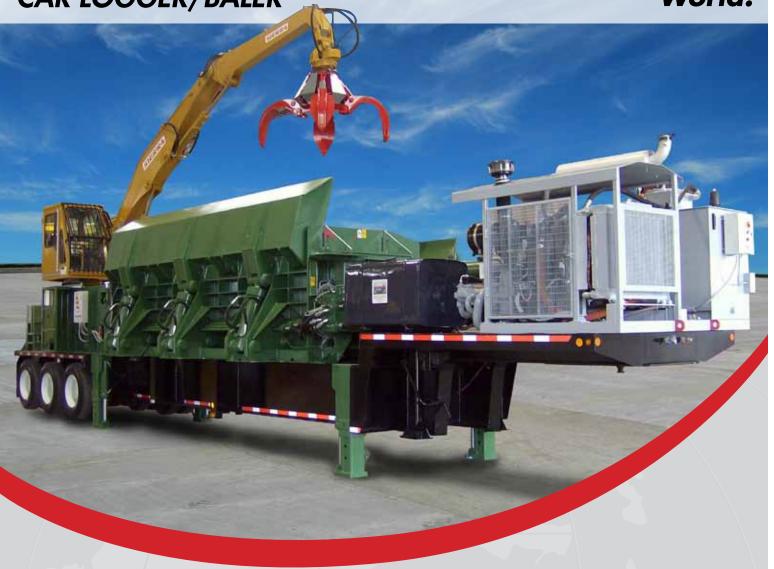

CAR LOGGER/BALER

The Highest Production Car Logger in the World!

## **Features**

170 HP Cummins Turbo Diesel Engine **Continuous Rotation Crane with:** 26 ft. 3 in. Boom Length 5000 lbs. Capacity fully extended

**Automatic Baling and Logging Cycles Superior Hardox Replaceable Liners** 

## **Production**

**Baling** 12 - 16 Tons per hour

**Logging** 18 - 22 Tons per hour

**Automobile Logging** 

26 - 32 Tons per hour

## **RB6000 Specifications**

| Engine:                                    | Cummins 6 Cylinder Turbo Diesel 170 HP Tier III                                                                                                                                                                                   |
|--------------------------------------------|-----------------------------------------------------------------------------------------------------------------------------------------------------------------------------------------------------------------------------------|
| Baler Hydraulics                           | 1 Rexroth Variable Displacement Pump 1 Gear Type Pump Maximum Operating Pressure of 4020 PSI 100% Filtration with 20 Micron Fibers Complete System Relief Protection Automatic Cycles (Baling & Logging) Hydraulic Cooling System |
| Crane Hydraulics                           | Full Functioning, Independent of Baler 1 Rexroth Variable Displacement Pump Continuous Rotation 5000 Lbs Capacity Fully Extended 26' 3" Boom Reach Four Point Orange Peel Grapple on X With Rotator                               |
| Cylinders:                                 | (2) Main Compression<br>(6) Folding Box Rams                                                                                                                                                                                      |
| Cylinder Forces:                           | Main Compression, 170 Tons<br>Folding Box, 6 Cylinders - 90 Tons each, 270 Tons Per Side                                                                                                                                          |
| Folding Box Dimensions<br>Open:<br>Closed: | 19 Ft. 8 ln. X 8 Ft. 6 ln.<br>19 Ft. 8 ln. L X 40 ln. W X 24 ln. H                                                                                                                                                                |
| Bales:                                     | Size - 40 In. X 24 In. X Variable<br>Weight - 850 Lbs. Average                                                                                                                                                                    |
| Logs:                                      | Size - 40 In. X 24 In. X Variable<br>Weight - 1200 - 1400 Lbs. Average                                                                                                                                                            |
| Tank Capacities:                           | Diesel Tank - 80 Gallons<br>Hydraulic Tank - 300 Gallons                                                                                                                                                                          |
| Weight (Approx):                           | 98.000 Lbs.                                                                                                                                                                                                                       |